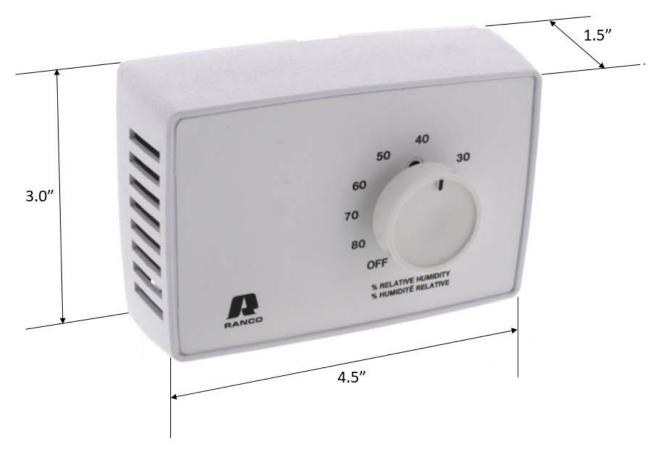

## MODEL NO. ST-201 DE-HUMIDISTAT

## **FEATURES**

The model ST-201 de-humidistat is a wall mounted control that must be located in the space being dehumidified. It is 24 volt operated that is wired to the exterior low voltage panel on the dehumidifier by 2 low voltage wires.

## LOCATION

Mount control approximately 60 inches above the floor in freely circulated room air that is returning back to the dehumidifier. The location must not allow discharged dehumidifier to fall on it. Avoid locations near hot or cold sources from windows or doors or other HVAC equipment.